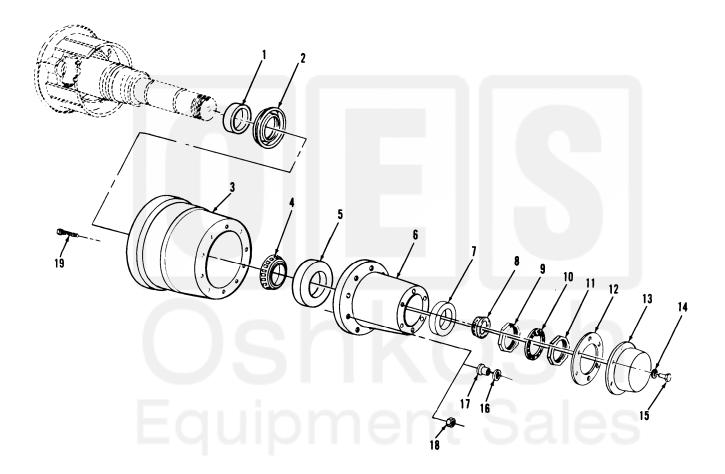

TA703572

FIGURE 49. HUB AND DRUM INSTALLATION.

|                |             | is i  |                         | iagram. Available at www.oshko                                                                             | shequipment.com |
|----------------|-------------|-------|-------------------------|------------------------------------------------------------------------------------------------------------|-----------------|
| SECTION<br>(1) | (2)         | (3)   | TM9-2330-294-24P<br>(4) | (5)                                                                                                        | (6)             |
| ITEM<br>NO     | SMR<br>CODE | CAGEC | PART<br>NUMBER          | DESCRIPTION AND USABLE ON CODES (UOC)                                                                      | QTY             |
|                |             |       |                         | GROUP 1311 WHEEL ASSEMBLY                                                                                  |                 |
|                |             |       |                         | FIG. 49 HUB AND DRUM INSTALLATION                                                                          |                 |
| 1              | PAOZZ       | 78500 | 1199M2509               | WIPER,OIL SEAL LEFT HALF AND RIGHT HALF, AXLES 5, 6, 7 AND 8                                               | 8               |
| 2              | PAOZZ       | 02397 | A1205T774               | SEAL, PLAIN, ENCASED HUB AND DRUM                                                                          | 8               |
| 3              | PAOZZ       | 78500 | 3219Н3908               | DRUM, BRAKE USED ON VEHICLE SERIAL NUMBER 201 AND SUBSEQUENT                                               | 8               |
| 3              | PAOZZ       | 78500 | 3219M3237X              | BRAKE DRUM LEFT HALF AND RIGHT<br>HALF AXLES 5, 6, 7 AND 8, USED ON<br>VEHICLE SERIAL NUMBER 1 THROUGH 200 | 8               |
| 4              | PAOZZ       | 60086 | 786                     | BEARING, TAPERED HUB AND DRUM                                                                              | 8               |
| 5              | PAOZZ       | 00447 | 620631                  | CUP, TAPERED ROLLER LEFT HALF AND RIGHT HALF AXLES 5, 6, 7, AND 8                                          | 8               |
| 6              | PAOZZ       | 78500 | 333K1805X               | HUB, BODY TRAILER AXLES 5,6,7 & 8,<br>USED ON VEHICLE SERIAL NUMBER1<br>THROUGH 200                        | 8               |
| 6              | PBOZZ       | 78500 | A333M2275               | HUB BODY USED ON VEHICLE SERIAL<br>NUMBER 201 AND SUBSEQUENT                                               | 8               |
| 7              | PAOZZ       | 78500 | HM617010                | CAP, BEARING, OUTER                                                                                        | 8               |
| 8              | PAOZZ       | 09136 | HM617049                | CONE AND ROLLERS, LEFT HALF AND                                                                            | 8               |
| 9              | PAOZZ       | 19207 | 7979309-1               | RIGHT HALF AXLES 5, 6, 7 AND 8 NUT,PLAIN,OCTAGON HUB AND DRUM                                              | 8               |
| 10             | POAZZ       | 19207 | 5139123                 | WASHER, LOCK AXLE NUT                                                                                      | 8               |
| 11             | PAOZZ       | 19207 | 7346885                 | NUT, PLAIN, OCTAGON LEFT HALF AND                                                                          | 8               |
| 12             | PAOZZ       | 78500 | 2208S773                | RIGHT HALF AXLES 5, 6, 7 AND 8 GASKET PART OF KIT P/N 5704977                                              | 8               |
| 13             | PAOZZ       | 19207 | 8710725                 | CAP, HUB TRAILER AXLES 5, 6, 7 AND 8                                                                       | 8               |
| 14             | PAOZZ       | 96906 | MS35338-45              | WASHER, LOCK                                                                                               | 48              |
| 15             | PAOZZ       | 78500 | S255C                   | SCREW, CAP LEFT HALF AND RIGHT HALF<br>AXLES 5, 6, 7 AND 8                                                 | 48              |
| 16             | PAOZZ       | 78500 | 1199M117                | NUT, SINGLE BALL HEX, LEFT AND                                                                             | 40              |
|                |             |       |                         | THREAD, USED ON SERIAL NUMBER 1 THROUGH 200                                                                |                 |
| 16             | PAOZZ       | 78500 | 1199N118                | NUT, SINGLE BALL SEAT, HEX, RIGHT<br>HAND THREAD, USED ON SERIAL NUMBER<br>1 THROUGH 200                   | 40              |
| 17             | PAOZZ       | 78500 | 1199J114                | NUT CAP ASSEMBLY LEFT HAND DUAL                                                                            | 40              |
|                |             |       |                         | WHEEL MOUNTING, RIGHT HAND THREAD,<br>USEDON VEHICLE SERIAL NUMBER 1<br>THROUGH 200                        |                 |
| 17             | PAOZZ       | 78500 | 1199K115                | NUT, CAP, HEX LEFT HAND THREAD,<br>USED ON VEHICLE SERIAL NUMBER 1                                         | 40              |
| 18             | PAOZZ       | 19207 | 12274570                | THROUGH 200<br>NUT,SELF-LOCKING, CO LOCKING,HUB                                                            | 80              |
|                |             |       |                         | AND DRUM, USED ON VEHICLE SERIAL NUMBER 201AND SUBSEQUENT PART OF KIT P/N 5704977                          |                 |
| 19             | PAOZZ       | 19207 | 8763020-1               | BOLT, RIBBED SHOULDE HUB AN DRUM<br>ASSEMBLY, USED ON VEHICLE SERIAL                                       | 80              |
|                |             |       |                         |                                                                                                            |                 |
|                |             |       |                         |                                                                                                            |                 |
|                |             |       |                         |                                                                                                            |                 |